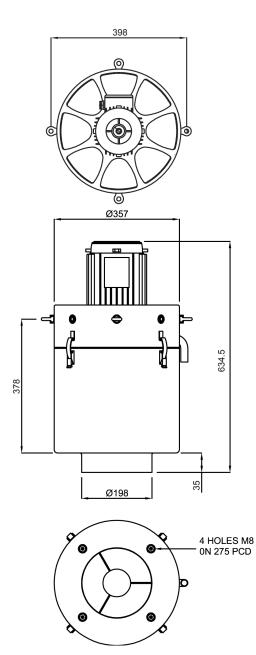

FILTERMIST **FX SERIES** 

| FX5002                             |                                          |                                       |
|------------------------------------|------------------------------------------|---------------------------------------|
| AIRFLOW<br>(M³/HR)                 | 1675 @ 50Hz<br>2000 @ 60Hz               |                                       |
| MOTOR <sup>1</sup><br>(1.5 kW,3ph) | 50Hz                                     | 60Hz                                  |
|                                    | 200v, 220v, 380v,<br>400v, 415v          | 200v, 220v, 230v,<br>440v, 460v, 480v |
| WEIGHT<br>(KG)                     | 31.8                                     |                                       |
| NOISE <sup>2</sup><br>(dBA)        | 71                                       |                                       |
| CONSTRUCTION                       | Mild Steel<br>Powder Coated Grey RAL7035 |                                       |