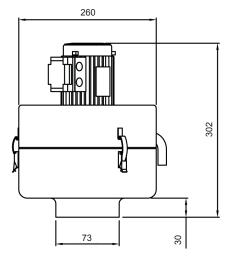

| S200                                |                                          |                                      |
|-------------------------------------|------------------------------------------|--------------------------------------|
| AIRFLOW<br>(M³/HR)                  | 180 @ 50Hz<br>215 @ 60Hz                 |                                      |
| MOTOR <sup>1</sup><br>(0.18 kW,3ph) | 50Hz                                     | 60Hz                                 |
|                                     | 200v, 220v, 380v,<br>400v, 415v          | 220v, 230v, 240v<br>440v, 460v, 480v |
| WEIGHT<br>(KG)                      | 9                                        |                                      |
| NOISE <sup>2</sup><br>(dBA)         | 62                                       |                                      |
| CONSTRUCTION                        | Mild Steel<br>Powder Coated Grey RAL7035 |                                      |