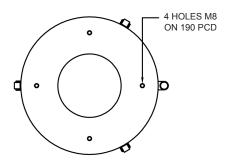

| S200                                |                                          |                                      |
|-------------------------------------|------------------------------------------|--------------------------------------|
| AIRFLOW<br>(M³/HR)                  | 180 @ 50Hz<br>215 @ 60Hz                 |                                      |
| MOTOR <sup>1</sup><br>(0.18 kW,3ph) | 50Hz                                     | 60Hz                                 |
|                                     | 200v, 220v, 380v,<br>400v, 415v          | 220v, 230v, 240v<br>440v, 460v, 480v |
| WEIGHT<br>(KG)                      | 9                                        |                                      |
| NOISE <sup>2</sup><br>(dBA)         | 62                                       |                                      |
| CONSTRUCTION                        | Mild Steel<br>Powder Coated Grey RAL7035 |                                      |